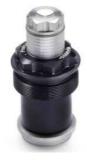

## FSE - fork hydraulic kit

Complete fork cap machined from Aluminium billet with spring preloading adjustment unit. All with anodic oxidation surface treatment.

Pre-assembled complete piston set, with dedicated shims pack for the compression and reboud adjustment (the fork kit do not require modification on the original fork).