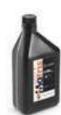

Fork kit suplied with a bottle of specific fluid (Motorex Fork SAE 10).

Linear spring in Cr-Mb alloy Steel with cataphoresis surface treatment, available in different rates, dedicated for the different bike models and the driver weigth.