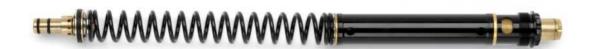

## FSE - fork hydraulic kit

Complete fork cap machined from Aluminium billet with spring preloading adjustment unit. All with anodic oxidation surface treatment.

Pre-assembled complete piston set, with dedicated shims pack for the compression and reboud adjustment (the fork kit do not require modification on the original fork).

Fork kit suplied with a bottle of specific fluid (Motorex Fork SAE 10).

Linear spring in Cr-Mb alloy Steel with cataphoresis surface treatment, available in different rates, dedicated for the different bike models and the driver weigth.