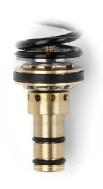

## FSE - fork hydraulic kit

Complete fork cap machined from Aluminium billet with spring preloading adjustment unit. All with anodic oxidation surface treatment.

Pre-assembled complete piston set, with dedicated shims pack for the compression and reboud adjustment (the fork kit do not require modification on the original fork).