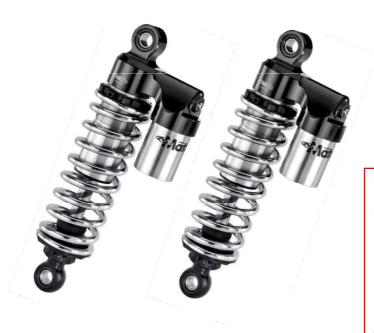

## M40KC – twinshock (Classic & Custom bike)

Two-way adjustable hydraulic shock with separate pressurized expansion tank (Nitrogen gas N<sub>2</sub>). Shock and tank cylinder d.40 mm in Aluminium alloy (Al 7075) with lapping and oxidation surface treatment. Piston rod d.16 mm in high tensile alloy steel with hard Chrome surface coating. Damper adjustment by two distinct and indipendent adj. units:

- > REBOUND adjustment
- > COMPRESSION adjustment

The lower joint, machined from Alu billet (Al 7075 alloy) by rose joint. Adjustable wheelbase (not available for all the applications).

Spring is preloading by a ring unit. Chromed spring in Cr-Mb alloy Steel, available in different rates and calibrated for the different bikes and driver weigth.