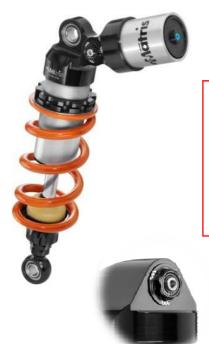

## M46K - monoshock

Two-way adjustable hydraulic monoshock with separate pressurized expansion tank (Nitrogen gas N<sub>2</sub>).

Monoshock and tank cylinder, d.46 mm in Aluminium alloy Al 7075, with lapping and oxidation surface treatment.

Piston rod in high tensile alloy steel d.16 mm with hard Chrome surface coating.

Damper adjustment by two distinct and indipendent adjustment units:

- > REBOUND adjustment
- > COMPRESSION adjustment

The lower joint, machined from Alu billet, can be by rose joint or forked. Adjustable wheelbase.

The spring is preloaded by a set of a ring and a counter-ring unit. Hydraulic spring preloading system (incorporated or flex) available on request.

The monoshock is available with different "top head" for a better fit on the different bike models. Spring in Cr-Mb alloy Steel, available in different rates and calibrated for the different bikes and driver weigth.