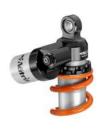

## M46K - monoshock

Two-way adjustable hydraulic monoshock with separate pressurized expansion tank (Nitrogen gas N<sub>2</sub>).

Monoshock and tank cylinder, d.46 mm in Aluminium alloy Al 7075, with lapping and oxidation surface treatment.

Piston rod in high tensile alloy steel d.16 mm with hard Chrome surface coating.

Damper adjustment by two distinct and indipendent adjustment units:

- > REBOUND adjustment
- > COMPRESSION adjustment

The lower joint, machined from Alu billet, can be by rose joint or forked. Adjustable wheelbase.

The spring is preloaded by a set of a ring and a counter-ring unit. Hydraulic spring preloading system (incorporated or flex) available on request.

The monoshock is available with different "top head" for a better fit on the different bike models. Spring in Cr-Mb alloy Steel, available in different rates and calibrated for the different bikes and driver weigth.