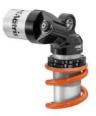

## M46K - monoshock

Two-way adjustable hydraulic monoshock with separate pressurized expansion tank (Nitrogen gas N<sub>2</sub>).

Monoshock and tank cylinder, d.46 mm in Aluminium alloy Al 7075, with lapping and oxidation surface treatment.

Piston rod in high tensile alloy steel d.16 mm with hard Chrome surface coating.

Damper adjustment by two distinct and indipendent adjustment units:

- > REBOUND adjustment
- > COMPRESSION adjustment

The lower joint, machined from Alu billet, can be by rose joint or forked. Adjustable wheelbase.

The spring is preloaded by a set of a ring and a counter-ring unit. Hydraulic spring preloading system (incorporated or flex) available on request.

The monoshock is available with different "top head" for a better fit on the different bike models. Spring in Cr-Mb alloy Steel, available in different rates and calibrated for the different bikes and driver weigth.