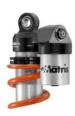

## M46K - monoshock

Two-way adjustable hydraulic monoshock with separate pressurized expansion tank (Nitrogen gas N<sub>2</sub>).

Monoshock and tank cylinder, d.46 mm in Aluminium alloy Al 7075, with lapping and oxidation surface treatment.

Piston rod in high tensile alloy steel d.16 mm with hard Chrome surface coating.

Damper adjustment by two distinct and indipendent adjustment units:

- > REBOUND adjustment
- > COMPRESSION adjustment

The lower joint, machined from Alu billet, can be by rose joint or forked. Adjustable wheelbase.

The spring is preloaded by a set of a ring and a counter-ring unit. Hydraulic spring preloading system (incorporated or flex) available on request.

The monoshock is available with different "top head" for a better fit on the different bike models. Spring in Cr-Mb alloy Steel, available in different rates and calibrated for the different bikes and driver weigth.