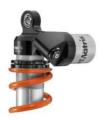

## M46K - monoshock

Two-way adjustable hydraulic monoshock with separate pressurized expansion tank (Nitrogen gas N<sub>2</sub>).

Monoshock and tank cylinder, d.46 mm in Aluminium alloy Al 7075, with lapping and oxidation surface treatment.

Piston rod in high tensile alloy steel d.16 mm with hard Chrome surface coating.

Damper adjustment by two distinct and indipendent adjustment units:

- > REBOUND adjustment
- > COMPRESSION adjustment

The lower joint, machined from Alu billet, can be by rose joint or forked. Adjustable wheelbase.

The spring is preloaded by a set of a ring and a counter-ring unit. Hydraulic spring preloading system (incorporated or flex) available on request.

The monoshock is available with different "top head" for a better fit on the different bike models. Spring in Cr-Mb alloy Steel, available in different rates and calibrated for the different bikes and driver weigth.