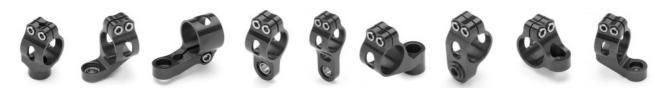

Aluminium alloy front rod-end with chromium-plated Steel/PTFE/Bronze wheel.

Damper anchoring clamp machined from Aluminium billet with chromium-plated Steel / PTFE / Bronze wheel.