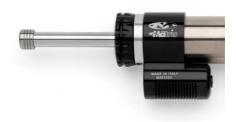

External tank for controlled heat compensation of fluid expansion, pressurized with Nitogen gas (N<sub>2</sub>) for greater stability at high operating temperatures.

Hydraulic brake adjustment ring nut with calibrated holes (13 points of hardness adjustment).
"Speed Sensitive" progressive hydraulic damping system.