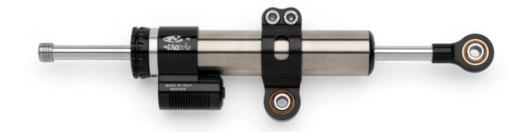

Steering damper with adjustable hydraulic operation.

- Titanium external cylinder.
- Twin tube system with AI 7075 Aluminium alloy coaxial internal cylinder with oxidation treatment.
- High tensile alloy steel piston rod with hard chrome coating.

External tank for controlled heat compensation of fluid expansion, pressurized with Nitogen gas (N<sub>2</sub>) for greater stability at high operating temperatures.

Hydraulic brake adjustment ring nut with calibrated holes (13 points of hardness adjustment).
"Speed Sensitive" progressive hydraulic damping system.

Aluminium alloy front rod-end with chromium-plated Steel/PTFE/Bronze wheel.

Damper anchoring clamp machined from Aluminium billet with chromium-plated Steel / PTFE / Bronze wheel.