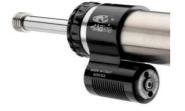

External tank for controlled heat compensation of fluid expansion, pressurized with Nitogen gas (N<sub>2</sub>) for greater stability at high operating temperatures.

Hydraulic brake adjustment ring nut with calibrated holes (13 points of hardness adjustment).
"Speed Sensitive" progressive hydraulic damping system.